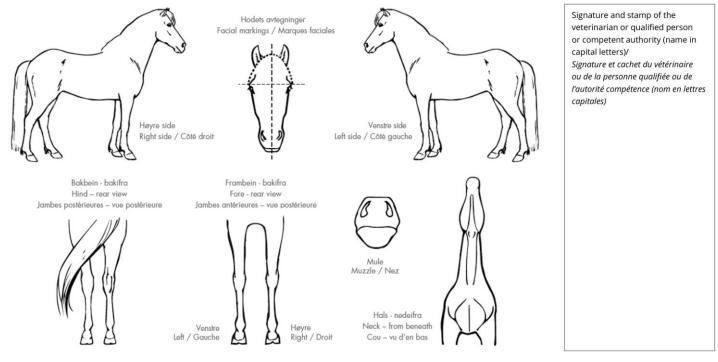

### Part Three – Description of the horse

#### 

Microchip number: (vet to affix barcode here)

#### **IMPORTANT PLEASE READ**

- Show all distinctive markings.
- If no distinctive markings, at least three whorls to be shown.
- Show position of microchip by annotation of **(**).
- White markings to be shown in red ink.
  Whorls to be shown with X.
- For all horses without markings and with less than three whorls, the outline of each chestnut must be drawn.

| Colour:     | CHESTNUTS  |            |
|-------------|------------|------------|
|             | Right Fore | Right Hind |
| Head:       |            |            |
| Foreleg L.: |            |            |
| Foreleg R.: | Left Fore  | Left Hind  |
| Hindleg L.: |            |            |
| Hindleg R.: |            |            |
| Body:       |            |            |
| Markings:   |            |            |